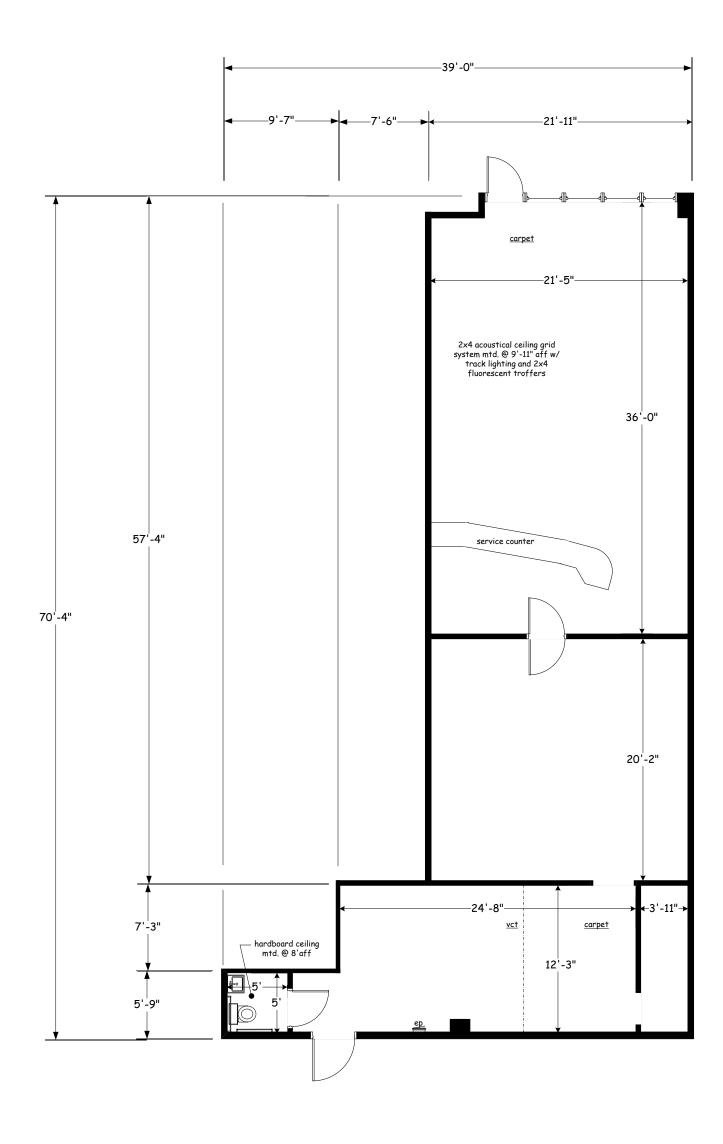

## **GENERAL NOTES:**

- 1. FIRE SPRINKLERS THROUGHOUT PREMISES.
  2. RESTROOM INCLUDES LOWER WATER CLOSET, LAV, MIRROR, CABINET ABOVE WATER CLOSET, TP HOLDER, RESTROOM FAN, VCT FLOORING AND INSTALLED AS WAINSCOT, HARDBOARD CEILING MTD. @ 8'-0" AFF WITH CEILING LIGHT, RESTROOM FAN AND SMALL WATER HEATER ON FLOOR.

| <b>F</b> 0 C         | MIDTOWN COMMONS<br>2721 South College Avenue, Unit 5B |                  |        |             |        |     |
|----------------------|-------------------------------------------------------|------------------|--------|-------------|--------|-----|
| E&S<br>Elliot & Sons | FLOOR PLAN AS-BUILT approx. 1,643 sq. ft.*            |                  |        |             |        |     |
| Arvada, Colorado     | SIZE                                                  | DATE<br>09/10/14 |        | DWG NO  A-1 |        | REV |
| (303)425-7099        | SCALE                                                 | 1/8" = 1'-0"     | *lease | SHEET       | 1 OF 1 |     |

All dimensions shown are approximate; field measured while occupied with furniture and inventory. Any exact dimension required must be field verified. Use of the referenced approximate square footage in a lease is at the sole discretion of the landlord and/or landlord's representative. Square footage should be verified by a licensed architect. If square footage is accompanied by an asterisk; square footage is from building rent roll.